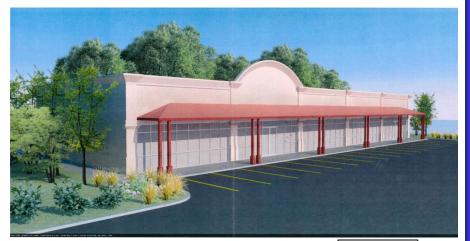

## AVAILABLE FOR LEASE ± 8000 S/F NEW CONSTRUCTION

± 8000 S/F AVAILABLE, DEMISABLE STARTING AT 1000 S/F

CO-TENANTS INCLUDE: SUBWAY, DOLLAR GENERAL, LOVELY NAILS, AND CHINA CAFE

BI-LO ANCHORED SHOPPING CENTER

FRONT SECTION TENANTS INCLUDE: STATE FARM, PIZZA HUT, VERIZON, ADVANCE AMERICA, AND CARBUCKS

PRICE;

\$13 S/F NNN

CoStar

No warranty or representation, expressed or implied, is made to the accuracy of the information contained herein, and the same is submitted subject to errors, omissions, change of price, rental or other conditions, imposed by the principles.