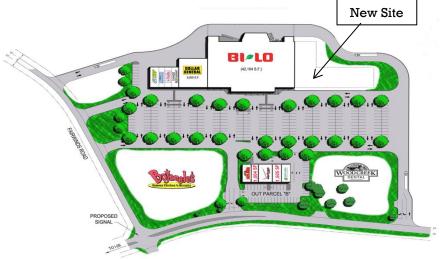

## ADJACENT TO BI-LO AT 1750 HIGHWAY 14 E. LANDRUM, SC 29356

## AVAILABLE FOR LEASE ± 8000 S/F NEW CONSTRUCTION

± 8000 S/F AVAILABLE, DEMISABLE STARTING AT 1000 S/F

CO-TENANTS INCLUDE: SUBWAY, DOLLAR GENERAL, LOVELY NAILS, AND CHINA CAFE

BI-LO ANCHORED SHOPPING CENTER

FRONT SECTION TENANTS INCLUDE: STATE FARM, PIZZA HUT, VERIZON, ADVANCE AMERICA, AND CARBUCKS

PRICE;

\$13 S/F NNN

CoStar

No warranty or representation, expressed or implied, is made to the accuracy of the information contained herein, and the same is submitted subject to errors, omissions, change of price, rental or other conditions, imposed by the principles.